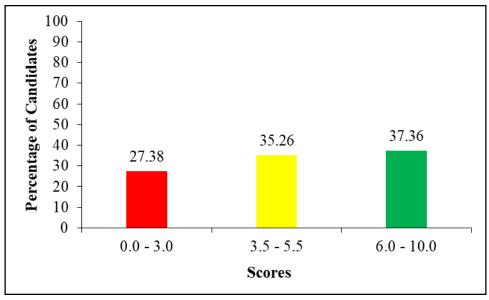

to accurately translate idioms, proverbs, sayings and other culturally specific references to the target readers.

Avoidance of personal opinions and prejudices helps the translator to produce balanced and unbiased translations. Personal opinions and prejudices violate justice to the work being translated, especially on critical matters such as religion, politics or culture.

The question was attempted by 32,270 candidates (100%); out of whom, 12,057 (37.36%) scored from 6 to 10 marks; 11,379 (35.26%) scored from 3.5 to 5.5 marks; and 8,834 (27.38%) scored from 0 to 3 marks. Analysis

shows that the candidates' overall performance on this question was good since 23,436 (72.62%) of the candidates scored from 3.5 to 10.0 marks.

Their performance on this question is summarised in Figure 4.



Figure 4: Candidates' Performance on Question 4

Analysis shows that 12,057 (37.4) candidates had high marks on this question. They demonstrated adequate knowledge of translation. This ability helped them to respond correctly to the question. Extract 4.1 presents a good response by one of the candidates.

| 4. @ It is important for the townshiter to know the