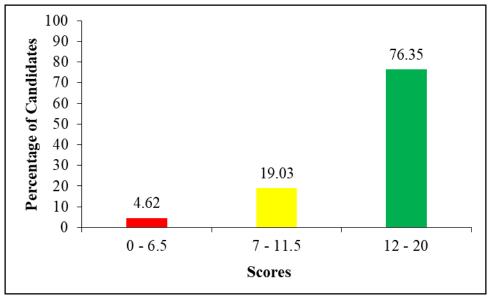

of Symbolism in Conveying Messages to Society

The question required the candidates to verify how symbolism is an effective literary device in conveying messages to members of the society. It asked the candidates to make reference to any four poems on the reading list and provide four points from each poem.

The question was compulsory, and it was attempted by 32,268 candidates (99.99%). Among them, 24,636 (76.35%) scored from 12.0 to 20.0 marks; 6,142 (19.03%) scored from 7.0 to 11.5 marks; and 1,490 (4.62%) scored from 0.0 to 6.5 marks. Analysis shows that their overall performance on the question was good since 30,778 (95.38%) of all candidates who attempted this question passed at the average and good performance levels. Their performance on this question is summarised in Figure 16.



**Figure 16**: Candidates' Performance on Question 8

The candidates who gave the correct responses to this question considered the proper layout and organization of their essays. They began their essays with appropriate introductions; then they provided detailed main bodies and ended up by providing plausible conclusions.

In the introduction, the candidates defined briefly the term *symbolism* as a technique in which words are used to represent something else. Then, they cited four poems from either **Selected Poems** or **The Wonderful Surgeon and Other Poems** as their reference.

The candidates who scored high marks used specific poems such as **Your Pain** by Armando Guebuza, **A Freedom Song** by Marjorie Oludhe-Macgoye, **Eat More** by Joe Corrie and **Ballad of the Land Lord** b