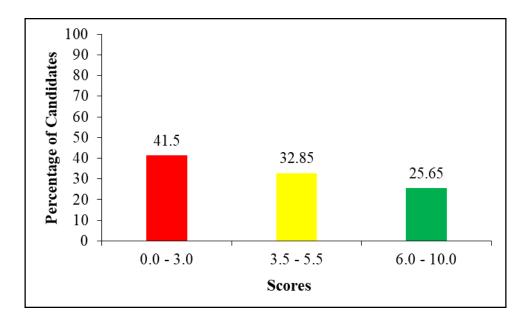

cted in the poem? Give evidence for your answer.

- (iv) Some of the words in the following verse have the same sound at the end: *struggling, wrestling, battling with the strong wind.* Identify the name given to this element of music in poetry, and briefly explain why it is important in this poem.
- (v) With evidence from the poem, what lesson does the poet impart to the audience in the last stanza?

The question was attempted by 32,268 candidates (99.99%). Among them, 8,277 (25.65%) scored from 6.0 to 10.0 marks; 10,601(32.85%) scored from 3.5 to 5.5 marks; and 13,390 (41.50%) scored from 0.0 to 3.0 marks. Analysis shows that their overall performance on this question was good since 18,878 candidates (58.50%) scored in the average and good. Their performance is summarised in Figure 12.



Figure 12: Candidates' Performance on Question 4

It was noted in the analysis that candidates who scored high marks on this question had adequate knowledge of and skills in analyzing poems. They correctly read the given poem and responded to the given questions.

In item (i), most of the candidates appropriately identified two symbols used in the poem which are *the king's dog* and *the common dog*. Other symbols they identified are *gate*, *palace* and *sleepy eye*. They also managed to state the ideas which each of the symbols represents. The king's dog represents the subordinates of the higher class people, whereas the common dog stands for the ordinary people.

In item (ii), the candidates who got it right stated the literary device represented by the repetition of the word 'sharp'