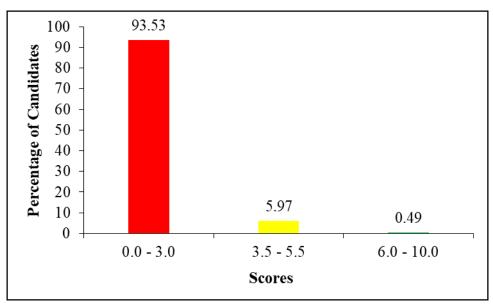

nd understanding of how words are pronounced, specifically how phonemes are produced by the contact between the passive and active articulators. The candidates were expected to identify the first phonemes in each word prior to explain in the production mechanism involved. For example, *Knot* /n/, *Euro* /j/, *Chorus* /k/, *Pharmacy* /f/ and *Pseudo-active* /s/.

The question was attempted by 32,270 candidates (100%); out of whom only 159 (0.49%) scored from 6 to 10 marks, and 1,928 (5.97%) scored from 3.5 to 5.5 marks. The remaining 30,183 (93.53%) scored from 0 to 3 marks. Analysis shows that the candidates' overall performance on this question was weak since only 2,087 (6.47%) of the candidates scored from 3.5 to 10.0 marks. Their performance on this question is summarised in Figure 3.



Figure 3: Candidates' Performance on Question 3

Analysis shows that 5.0 per cent of the candidates scored high marks on this question. They read, understood and correctly responded to the question. They demonstrated their knowledge of English language phoneme production through their correct answers.

The candidates understood that the first sound in the word *Knot* is /n/. This voiced alveolar nasal sound is produced when the tip of the tongue (active articulator) softly touches the alveolar ridge (passive articulator), allowing the air to escape through the nose.

Moreover, they were aware that the first sound in the word *Euro* is /j/. This is a voiced palatal glide. It is produced when the middle part of the tongue is lifted high towards the hard palate, gliding continuously to form