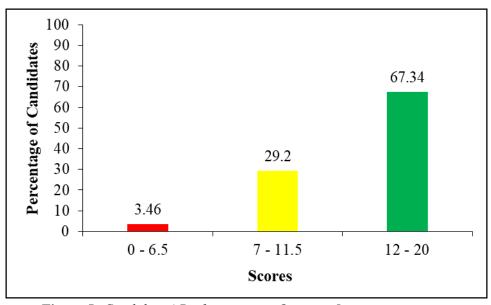

The question was attempted by 32,270 candidates (100%); out of whom 20,392 (63.19%) scored from 6 to 10 marks; 9,133 (28.30%) scored from 3.5 to 5.5 marks; and 2,745 (8.51%) scored from 0 to 3 marks. Analysis shows that the candidates' overall performance on this question was good because 29,525 candidates (91.49%) scored from 3.5 to 10.0 marks. Their performance on this question is summarised in Figure 1.

Figure 1: Candidates' Performance on Question 1

The candidates who scored high marks on this question had sufficient knowledge and understanding of the social factors that contribute to language variation. They gave relevant examples and explained thoroughly how the given social factors affect language use.