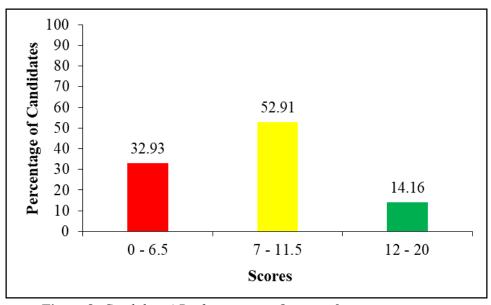

The analysis of candidates' performance on each item in Section B focuses on the percentage of the candidates with good performance, ranging from 12.0 to 20.0 marks. Average performance ranges from 7.0 to 11.5 marks, and weak performance ranges from 0 to 6.5 marks.