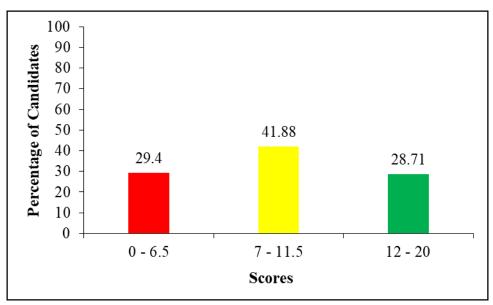

The analysis of candidates' performance on each item in Section B focuses on the percentage of the candidates with good performance, ranging from 12.0 to 20.0 marks. Average performance ranges from 7.0 to 11.5 marks, and weak performance ranges from 0 to 6.5 marks.