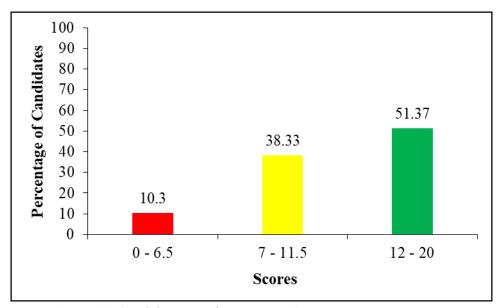

hat people who desire to bring changes in their societies are hindered by people with influence and power in those societies. It was set from the topic *Appreciating Literary Works* to assess the candidates' ability to discuss themes of selected texts. The candidates were required to make reference to the plays **An Enemy of the People** written by Henrik Ibsen and **Betrayal in the City** written by Francis Imbuga.

The question was optional, and it was attempted by 17,821 candidates (55.2%). Among them, 9,154 (51.37%) scored from 12.0 to 20.0 marks; 6,831 (38.33%) scored from 7.0 to 11.5 marks; and 1,836 (10.30%) scored from 0.0 to 6.5 marks. Their overall performance on this question was good because 15,985 (89.70%) candidates who attempted this question scored average and good marks.



Figure 13: Candidates' Performance on Question 5

The candidates who performed well on this question managed to introduce their essays correctly by defining the key words in the question. They also introduced the recommended readings to support their arguments.

In the main body, the candidates explained the challenges which people who desire to bring changes to the society face in their struggle using the recommended readings to justify their views. They used various characters to show how some people's desire to bring changes to society are hindered by those with influence and power. The candidates stated that some people have a strong desire to solve problems that affect the entire society, but they fail to fulfil their desires as they are betrayed, arrested and imprisoned, dismissed