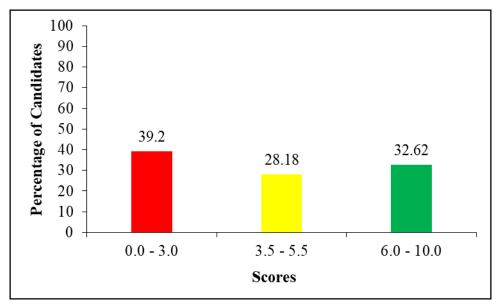

The analysis of candidates' performance on each item in Section A is based on the percentage of the candidates with good performance, ranging from 6.0 to 10.0 marks. Average performance ranges from 3.5 to 5.5 marks. Weak performance ranges from 0.0 to 3.0 marks.