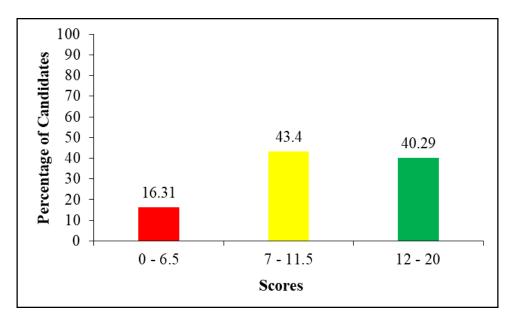

The analysis of candidates' performance on each item in Section B focuses on the percentage of the candidates with good performance, ranging from 12.0 to 20.0 marks. Average performance ranges from 7.0 to 11.5 marks, and weak performance ranges from 0 to 6.5 marks.