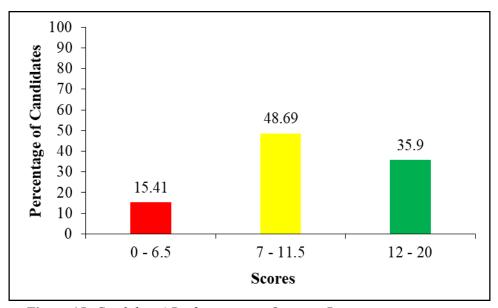

The question was attempted by 32,270 candidates (100%); out of whom 20,392 (63.19%) scored from 6 to 10 marks; 9,133 (28.30%) scored from 3.5 to 5.5 marks; and 2,745 (8.51%) scored from 0 to 3 marks. Analysis shows that the candidates' overall performance on this question was good because 29,525 candidates (91.49%) scored from 3.5 to 10.0 marks. Their performance on this question is summarised in Figure 1.

Figure 1: Candidates' Performance on Question 1

The candidates who scored high marks on this question had sufficient knowledge and understanding of the social factors that contribute to language variation. They gave relevant examples and explained thoroughly how the given social factors affect language use.