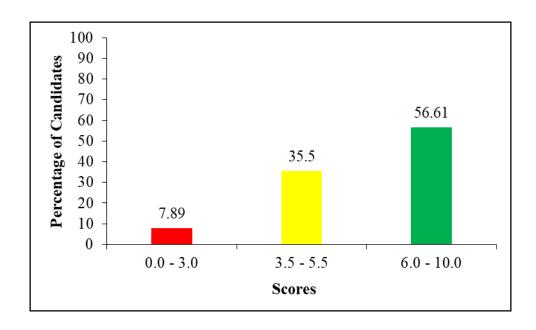

s not knowledgeable about the demand of the question.

### 3.1.3 Question 3: The Beauty of a Literary Work

This question required the candidates to explain how plot, language use, characterization, setting and suspense add value to a literary work. This question tested the candidates' ability to explain how literary works are made artistic using literary elements. The question was set from the *Writing – Literary Stylistics* topic.

A total of 32,269 candidates (99.99%) attempted the question. Among them, 18,266 (56.61%) scored from 6.0 to 10.0 marks; 11,456 (35.50%) scored from 3.5 to 5.5 marks; and 2,547 (7.89%) scored from 0.0 to 3.0 marks. Their overall performance on this question was good because 29,722 candidates (92.11%) scored from 3.5 to 10.0 marks, as summarised in Figure 11.



**Figure 11**: Candidates' Performance on Question 3

The candidates who scored high marks on this question demonstrated ability in explaining how the given elements can add beauty to literary works.

In item (i), the candidates explained that plot arranges and links events and episodes in a literary work. It adds beauty by showing how the events are organized and how one event can initiate another event, making readers feel entertained and finally get the artist's intended message.

Also in item (ii), the candidates correctly explained how language use adds beauty to a work of art. They clearly stated that, when language is artistically used, it adds pleasure to the work of art. This is made possible through figures of speech that are aesthetically used to convey the message to the audi