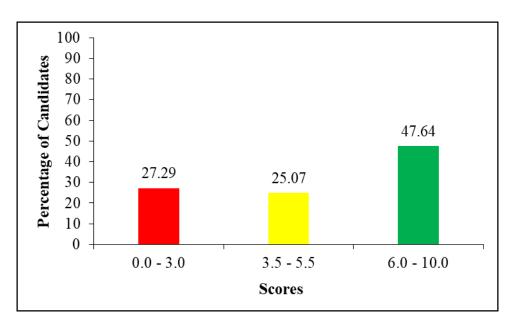

The question was attempted by 32,270 candidates (100%); out of whom 20,392 (63.19%) scored from 6 to 10 marks; 9,133 (28.30%) scored from 3.5 to 5.5 marks; and 2,745 (8.51%) scored from 0 to 3 marks. Analysis shows that the candidates' overall performance on this question was good because 29,525 candidates (91.49%) scored from 3.5 to 10.0 marks. Their performance on this question is summarised in Figure 1.

Figure 1: Candidates' Performance on Question 1

The candidates who scored high marks on this question had sufficient knowledge and understanding of the social factors that contribute to language variation. They gave relevant examples and explained thoroughly how the given social factors affect language use.