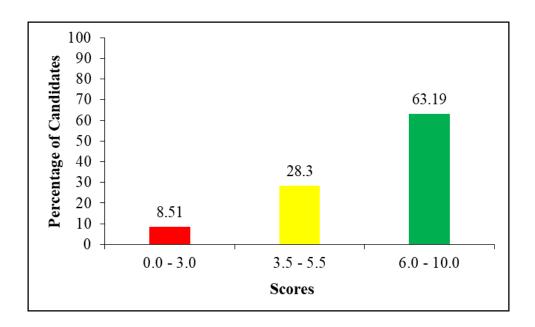

The question was attempted by 32,270 candidates (100%); out of whom 20,392 (63.19%) scored from 6 to 10 marks; 9,133 (28.30%) scored from 3.5 to 5.5 marks; and 2,745 (8.51%) scored from 0 to 3 marks. Analysis shows that the candidates' overall performance on this question was good because 29,525 candidates (91.49%) scored from 3.5 to 10.0 marks. Their performance on this question is summarised in Figure 1.

Figure 1: Candidates' Performance on Question 1

The candidates who scored high marks on this question had sufficient knowledge and understanding of the social factors that contribute to language variation. They gave relevant examples and explained thoroughly how the given social factors affect language use.