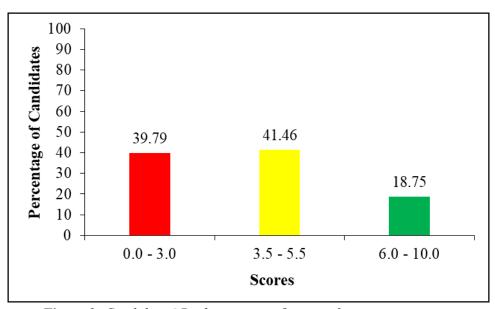

ixes.

The candidates were required to write the meanings of the given suffixes as -en meaning cause or become, -less meaning without something, -ness meaning state or quality, -wise meaning in the manner or direction/in relation to/as far as something is concerned and -hood meaning condition/state/quality/status. Moreover, the candidates were required to compose a meaningful sentence using each suffix.

The question was attempted by 32,270 candidates (100%); out of whom 6,051 (18.75%) scored from 6 to 10 marks; 13,381 (41.46%) scored from 3.5 to 5.5 marks; and 12,838 (39.79%) scored from 0 to 3 marks. Analysis shows that the candidates' overall performance on this question was good since 19,432 candidates (60.21%) scored from 3.5 to 10.0 marks. The performance is summarized in Figure 2.



**Figure 2**: Candidates' Performance on Question 2

In part (a), the candidates who scored high marks gave the correct meanings and composed a meaningful sentence using each of the suffixes. Besides, they demonstrated their knowledge and good understanding of the suffixes and used them correctly in the sentences they composed.

In part (b), the candidates who scored high marks added appropriate prefixes to the specified words to make the given sentences meaningful. Extract 2.1 is a sample of the correct responses to the question.

| 2 a i -ea                                            |      |
|------------------------------------------------------|------|
| Menning: To make                                     |      |
| Sentence: We should sopten African's heart           |      |
| ij